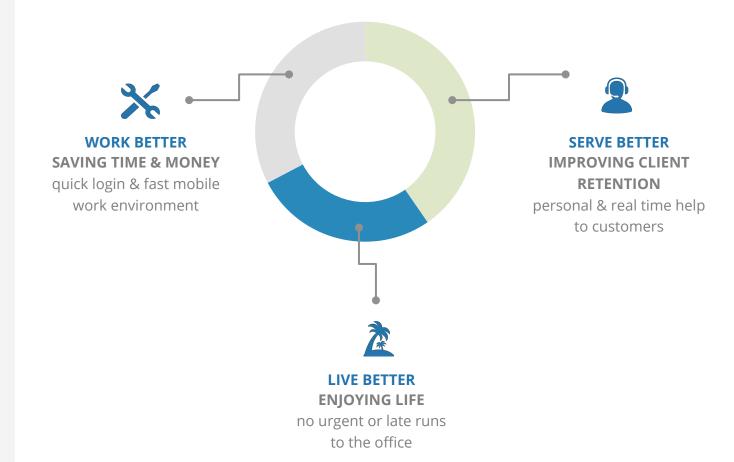

### IT'S A WRAP!

SUM UP

Access your most important working tool
- your GDS cryptic terminal - anytime, anywhere and offer great customer service by helping your customers right when they need.

Transform every opportunity in value

Fast GDS response and typingless features like

Linked commands, Enhanced results, Pkeys, History,

Queues watcher, My PNRs,

Double Window just to name a few were carefully designed to take the best out of touch interaction to provide you a fast mobile work

environment