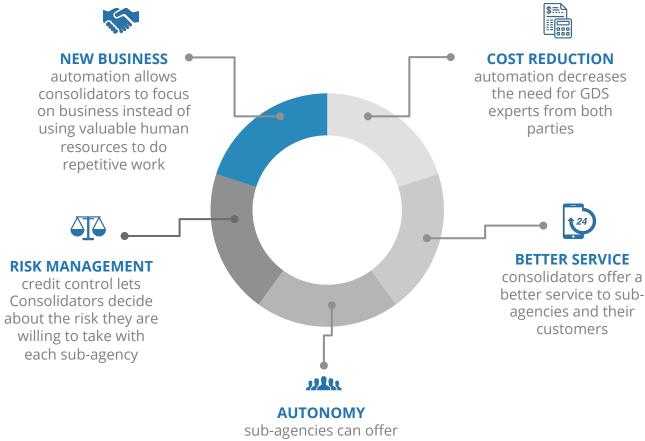

### IT'S A WRAP!

SUM UP

Offer your sub-agencies the ability to issue tickets and allow them to compete in the IATA agencies league while bringing automation to your business

Supports Best price (Best Buy) and Availability Search allowing agents to better serve price and schedule-oriented clients

Offers the ability to improve the best price search results through Flexi Flights (One Way combinations) and Cross Ticketing

Provides advanced search parameters and powerful filtering options to allow the travel agents insert the traveler preferences in order to optimize the results

Insert general business rules or specify them per sub-agency: fees, preferred and blacklisted carriers, remarks

Control your financial risk by managing your subagencies credit line and allowed credit cards