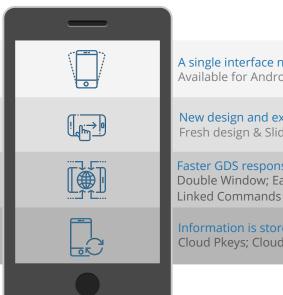

#### THE SAME **EXPERIENCE**

**FASTER WORK ENVIRONMENT** 

**DEVICE SYNCH** 

A single interface no matter which device you're using. Available for Android, iOS and Windows Phone

New design and experience

Fresh design & Sliding Menus

Faster GDS response and improved touch interaction Double Window; Easy access to additional content;

Information is stored in the cloud Cloud Pkeys; Cloud History