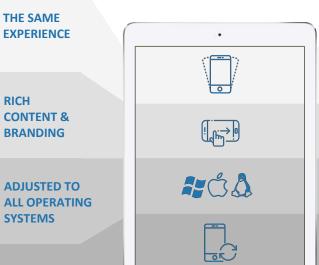

#### THE SAME **EXPERIENCE**

**FASTER WORK ENVIRONMENT** 

**DEVICE SYNCH** 

A single interface no matter which device you're using. Available for Android, iOS and Windows Phone

New design and experience

Fresh design & Sliding Menus

Faster GDS response and improved touch interaction Double Window; Easy access to additional content;

Information is stored in the cloud Cloud Pkeys; Cloud History

Runs on Windows, Macintosh and Linux

Everything is synchronized with Travelport Mobile Agent