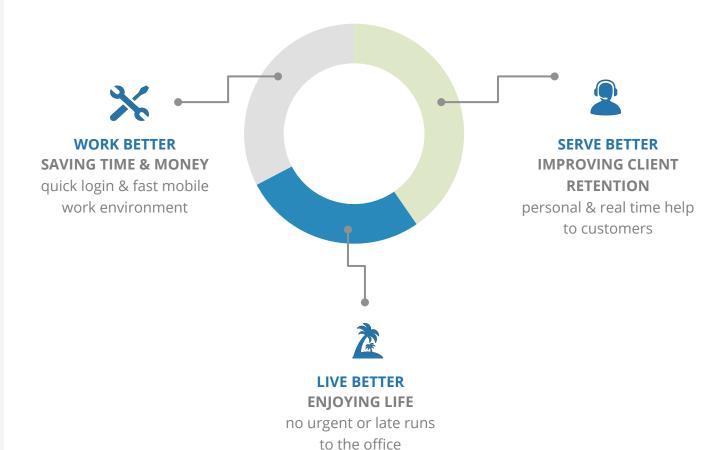

# WHY DO YOU NEED IT

• • •

ACCESS YOUR GDS ANYTIME, ANYWHERE

### WHAT IS IT?

**FULL MOBILITY > RUN A BUSINESS** THAT NEVER SLEEPS

### IT'S A WRAP!

SUM UP

Access your most important working tool
- your GDS cryptic terminal - anytime, anywhere and offer great customer service by helping your customers right when they need.

Transform every opportunity in value

Fast GDS response and typingless features like

Linked commands, Enhanced results, Pkeys, History,

Queues watcher, My PNRs,

Double Window just to name a few were carefully designed to take the best out of touch interaction to provide you a fast mobile work

environment