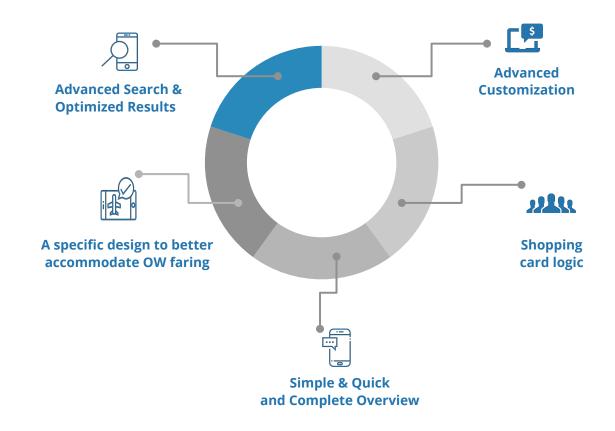

### WHAT IS IT?

•••

THE ADD-ONS TO MAKE THE SOLUTION GROW

QUICK ACCESS TO THE BEST DEALS

**Calendar Search** add-on grants non-IATA agencies quick access to the best deals by allowing them to visualize the lowest fares in a 3-day window in both round and one-way trips.

INCREASE YOUR PRODUCTIVITY

With **Calendar Search**, non-IATA agencies can make a faster and more flexible search an be able to decide the best deal according to their clients' availability and expectation in a more instant way.