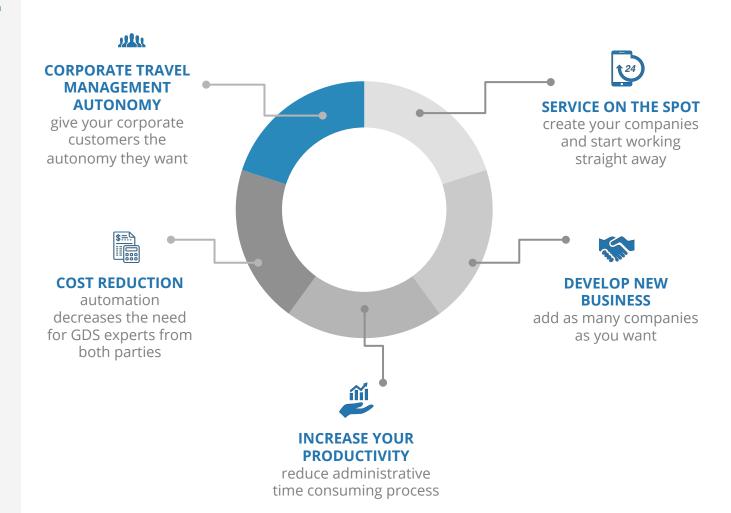

CONNECT TO AGENCIES WITH DIFFERENT GDS **TTS Consolidator Direct** will allow you to add subagents that may have a different GDS then yours. This way you will widen the range of support you provide as well as to opening doors to a lot of new business

NO GDS? NO PROBLEM!

If you want to work with a new agency that does not have a GDS, **TTS Consolidator Direct** will allow you to create an access on the spot within 5m and start working straight away with your new partner in business!

# WHY DO YOU NEED IT?

• • •

DON'T LET IT FREEZE

sub-agencies can offer a complete service to their customers, no delays

### IT'S A WRAP!

SUM UP

Offer your sub-agencies the ability to issue tickets and allow them to compete in the IATA agencies league while bringing automation to your business

Supports Best price (Best Buy) and Availability Search allowing agents to better serve price and schedule-oriented clients