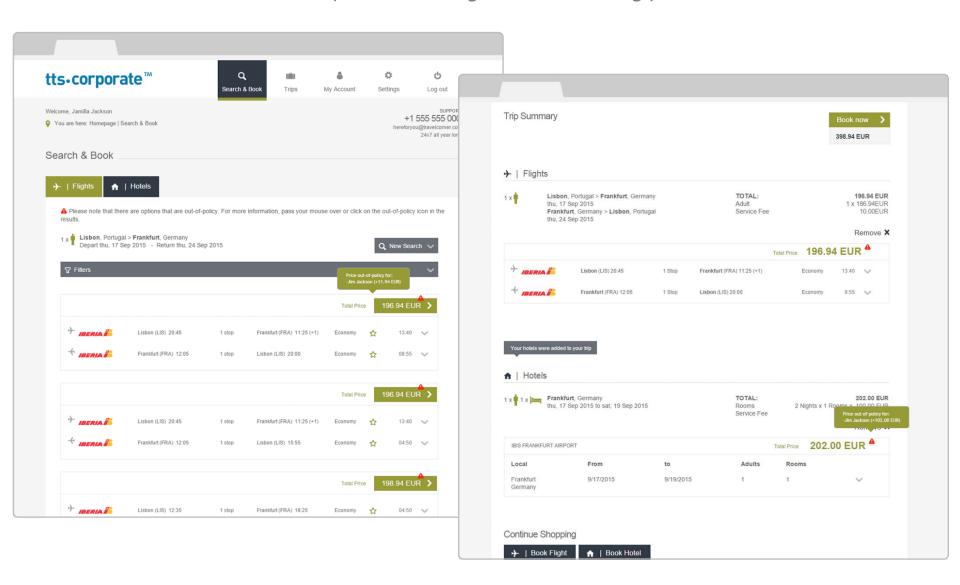

#### AS EASY AS ONLINE BOOKING

intuitive and simple right from the start, no training needed

### as easy as online booking

intuitive and simple right from the start, no training needed