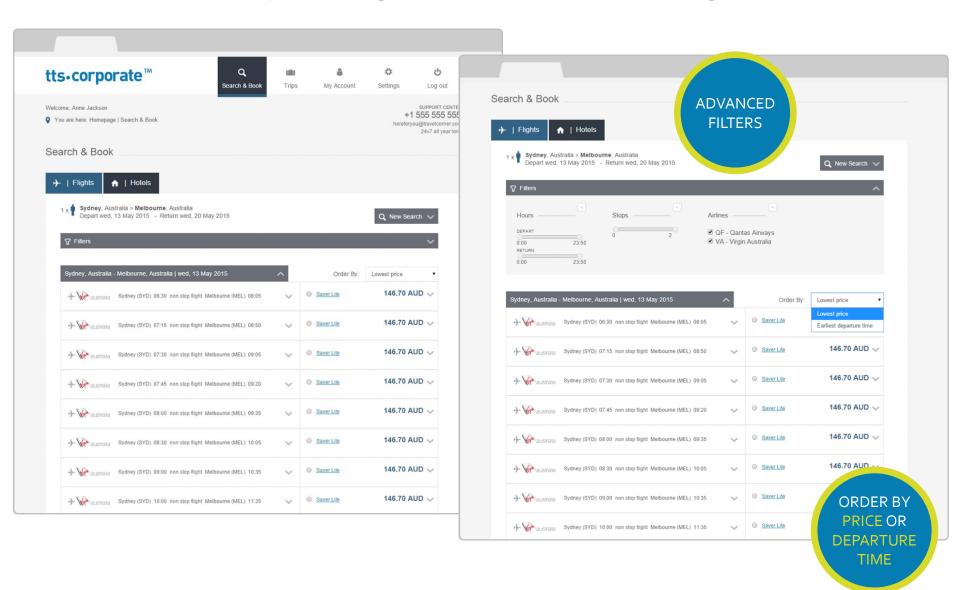

### flight search

advanced search

JOINS
TOGETHER
THE FLIGHTS
AVAILABLE
FOR EACH
PRICE

#### flight results

optimized results

SUPPORTS
BEST PRICE &
OW FARING