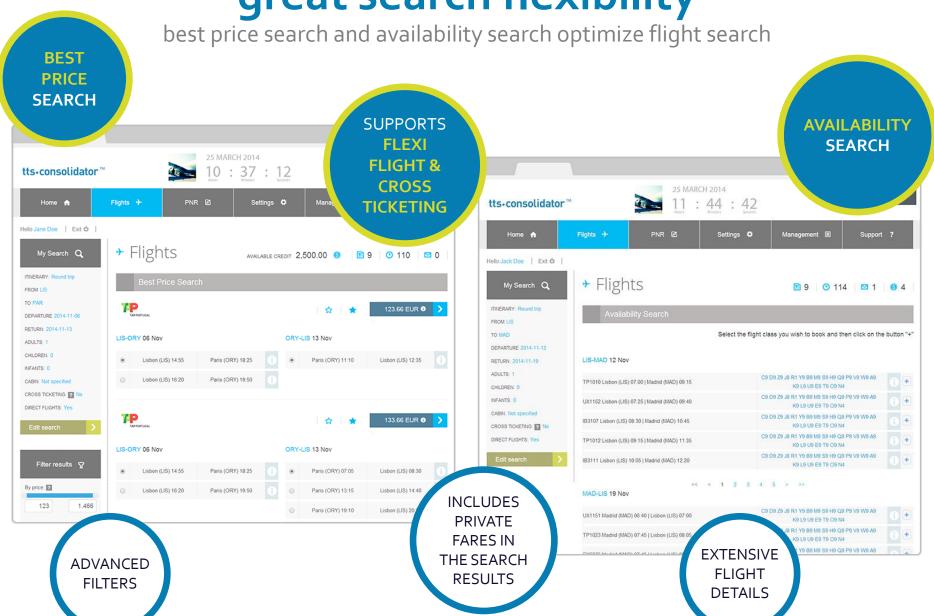

#### GREAT SEARCH FLEXIBILITY

best price search and availability search optimize flight search

great search flexibility