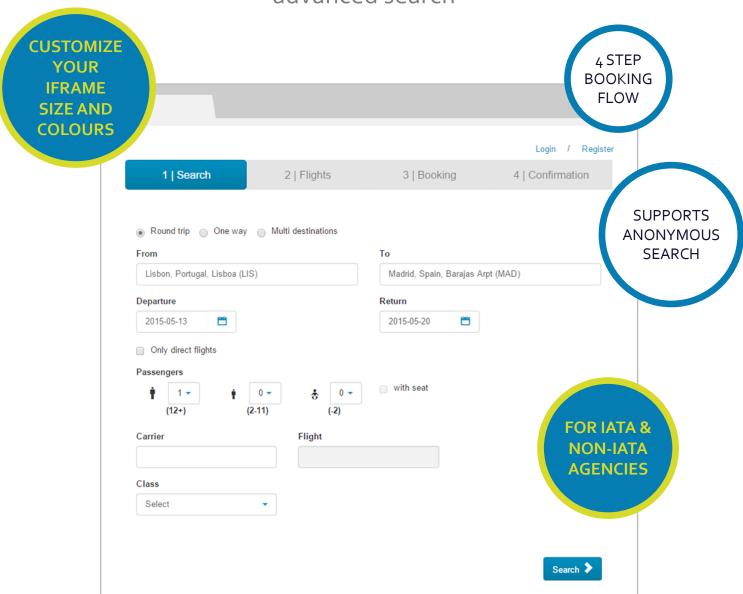

### it will fit perfectly on any website

a simple booking responsive iframe with color scheme customization

#### **SEARCH & BOOK FLIGHTS**

offer an online booking channel for your customers that like to make their own flight bookings

#### INTEGRATE IT IN ANY WEBPAGE

use the iframe wherever you want, in your website, facebook page, etc

#### SETUP YOUR BOOKING RULES

tune your booking engine according to your business rules

#### KNOW WHO YOUR CLIENTS ARE

user registration allows you to keep a data base of your online customers

#### be online and keep being close

open a new sales channel without risks

offer a 24/7 booking service to your customers

increase business opportunities

maintain the close relation that characterizes small agencies