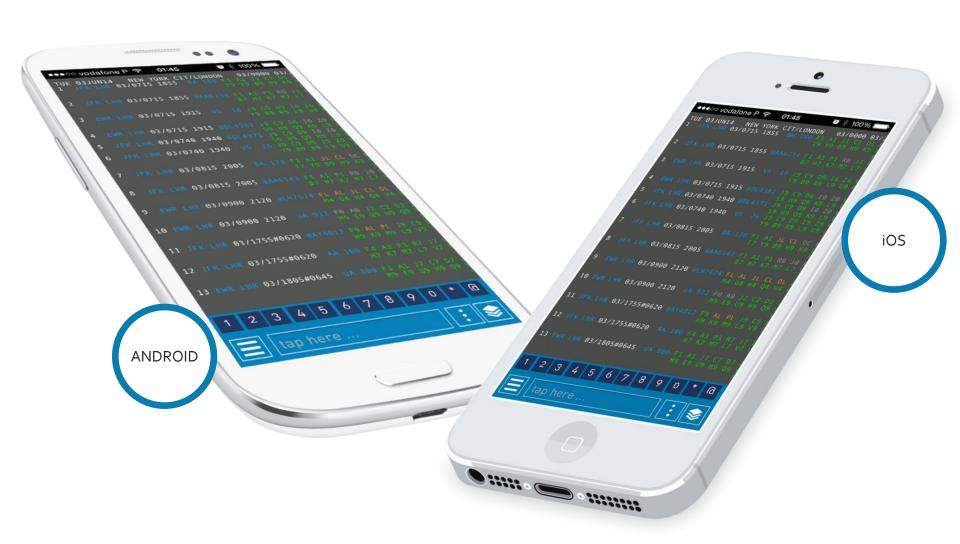

#### IMPROVED EXPERIENCE

a single interface no matter which device you're using

### the same experience

a single interface no matter which device you're using