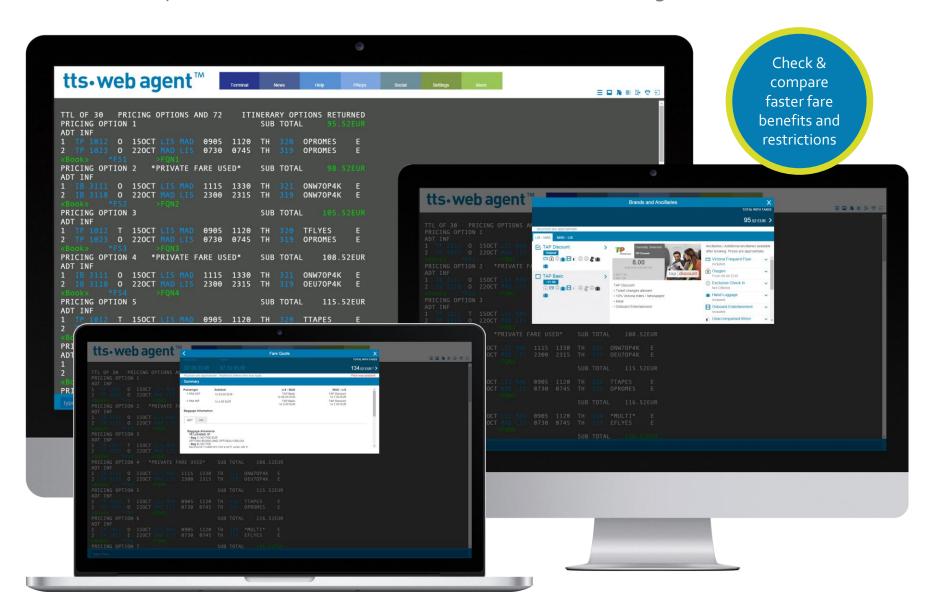

### rich content & branding

easily access to fare benefits and to other fares for a flight combination