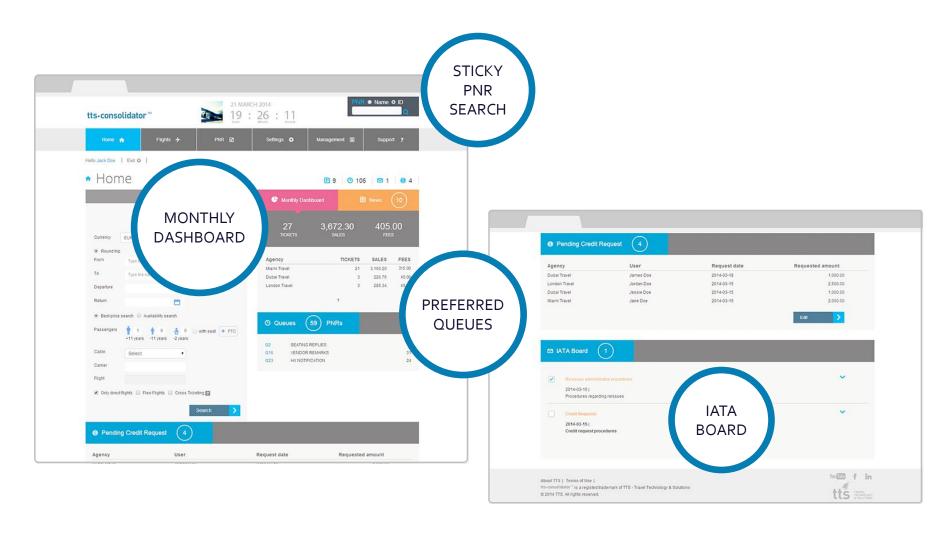

#### **BUSINESS INSIGHT**

learn easily what's happening in your business and what needs your attention

#### business insight

learn easily what's happening in your business and what needs your attention

learn more @