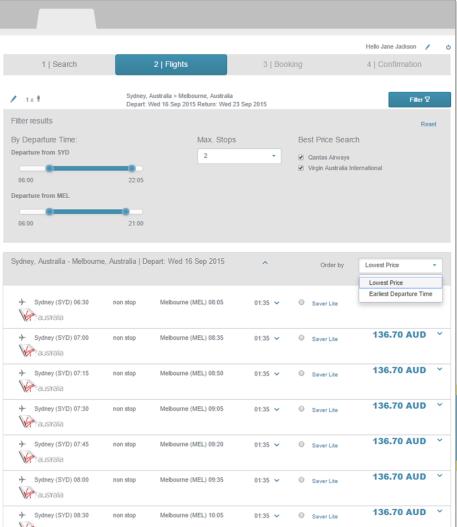

### ow faring

a specific design to better accomodate ow faring

|                                 |                   |                                                                   |            |      |            | Hello Jane Jackson / | ( |
|---------------------------------|-------------------|-------------------------------------------------------------------|------------|------|------------|----------------------|---|
| 1   Search                      |                   | 2   Flights                                                       | 3   Boo    | king |            | 4   Confirmation     |   |
| / 1x †                          |                   | Australia > Melbourne, Australia<br>Wed 16 Sep 2015 Return: Wed 2 | 3 Sep 2015 |      |            | Filter Ω             |   |
| Sydney, Australia - Melbourn    | ne, Australia   D | epart: Wed 16 Sep 2015                                            | ^          |      | Order by   | Lowest Price •       |   |
| Sydney (SYD) 06:30              | non stop          | Melbourne (MEL) 08:05                                             | 01:35 🗸    | 0    | Saver Lite | 136.70 AUD           | ~ |
| Sydney (SYD) 07:00              | non stop          | Melbourne (MEL) 08:35                                             | 01:35 🗸    | 0    | Saver Lite | 136.70 AUD           | ~ |
| Sydney (SYD) 07:15  australia   | non stop          | Melbourne (MEL) 08:50                                             | 01:35 🗸    | 0    | Saver Lite | 136.70 AUD           | ~ |
| Sydney (SYD) 07:30              | non stop          | Melbourne (MEL) 09:05                                             | 01:35 🗸    | 0    | Saver Lite | 136.70 AUD           | ~ |
| → Sydney (SYD) 07:45  australia | non stop          | Melbourne (MEL) 09:20                                             | 01:35 🗸    | 0    | Saver Lite | 136.70 AUD           | ~ |
| Sydney (SYD) 08:00 australia    | non stop          | Melbourne (MEL) 09:35                                             | 01:35 🗸    | 0    | Saver Lite | 136.70 AUD           | ~ |
| → Sydney (SYD) 08:30  australia | non stop          | Melbourne (MEL) 10:05                                             | 01:35 🗸    | 0    | Saver Lite | 136.70 AUD           | ~ |
| Sydney (SYD) 09:00 australia    | non stop          | Melbourne (MEL) 10:35                                             | 01:35 🗸    | 0    | Saver Lite | 136.70 AUD           | ~ |
| Sydney (SYD) 10:00              | non stop          | Melbourne (MEL) 11:35                                             | 01:35 🗸    | 0    | Saver Lite | 136.70 AUD           | ~ |
| Sydney (SYD) 11:00              | non stop          | Melbourne (MEL) 12:35                                             | 01:35 🗸    | 0    | Saver Lite | 136.70 AUD           | ~ |
| Sydney (SYD) 12:00              | non stop          | Melbourne (MEL) 13:35                                             | 01:35 🗸    | 0    | Saver Lite | 136.70 AUD           | ~ |