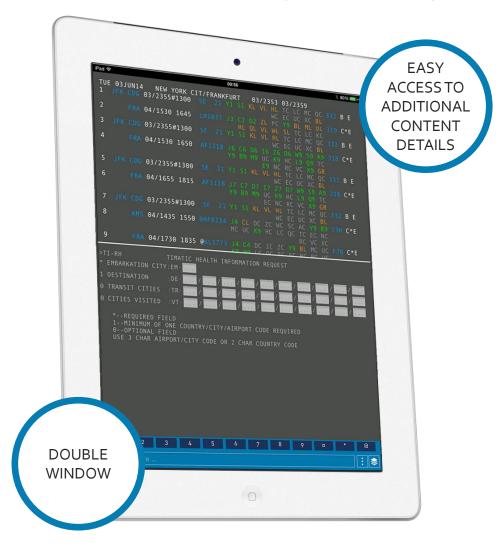

### rich content & branding

easily access to fare benefits and to other fares for a flight combination