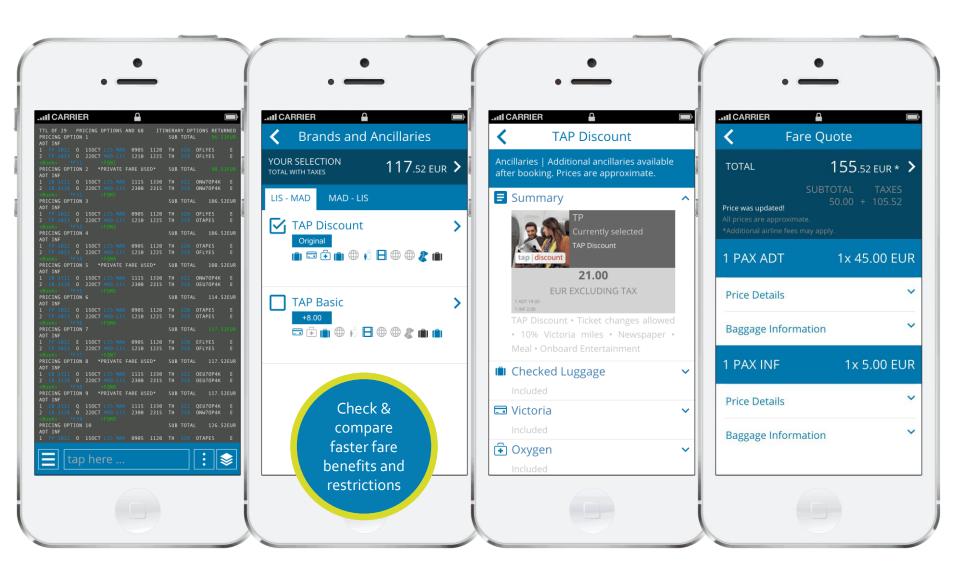

### rich content & branding

easily access to fare benefits and to other fares for a flight combination