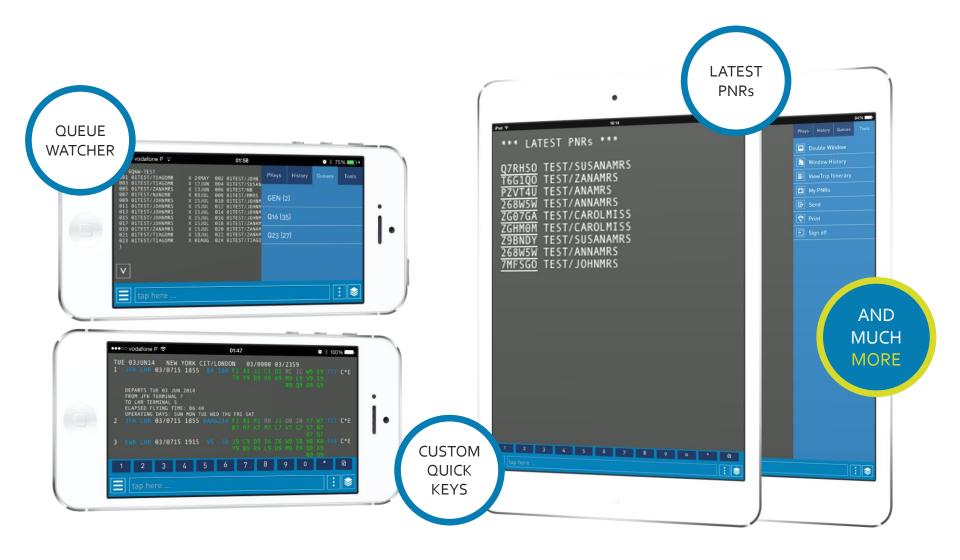

### full mobility

to run a business that never sleeps

#### IMPROVED EXPERIENCE

a single interface no matter which device you're using

#### MORE PRODUCTIVITY

new tools simplify the travel agents work

#### TRAVEL INDUSTRY INSIGHT

travel industry content for all travel agent

#### MORE CONTROL

to use the application as suits you best

### improving your business and your life

access your GDS anytime, anywhere

quick login and a fast mobile work environment

personal and real time help to customers

no urgent or late runs to the office

### always evolving

we are product & customer centered

### the same experience

a single interface no matter which device you're using

### extremely intuitive

new design and experience

### faster work environment

faster GDS response and improved touch interaction

### device synchronization

information is stored in the cloud

### more productivity

new tools simplify travel agents' work

### travel industry insight

travel industry content for all travel agents

### more control

to use the application as suits you best