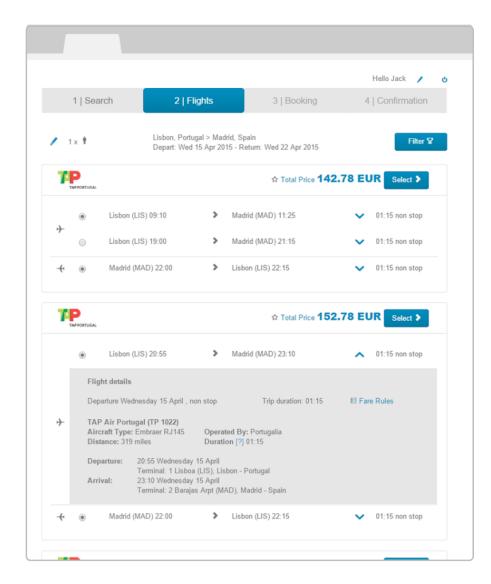

### flight search

advanced search

JOINS
TOGETHER
THE FLIGHTS
AVAILABLE
FOR EACH
PRICE

#### flight results

optimized results

SUPPORTS
BEST PRICE &
OW FARING

### ow faring

a specific design to better accomodate ow faring

|                                 |                   |                                                                   |            |      |            | Hello Jane Jackson / | ( |
|---------------------------------|-------------------|-------------------------------------------------------------------|------------|------|------------|----------------------|---|
| 1   Search                      |                   | 2   Flights                                                       | 3   Boo    | king |            | 4   Confirmation     |   |
| / 1x †                          |                   | Australia > Melbourne, Australia<br>Wed 16 Sep 2015 Return: Wed 2 | 3 Sep 2015 |      |            | Filter Ω             |   |
| Sydney, Australia - Melbourn    | ne, Australia   D | epart: Wed 16 Sep 2015                                            | ^          |      | Order by   | Lowest Price •       |   |
| Sydney (SYD) 06:30              | non stop          | Melbourne (MEL) 08:05                                             | 01:35 🗸    | 0    | Saver Lite | 136.70 AUD           | ~ |
| Sydney (SYD) 07:00              | non stop          | Melbourne (MEL) 08:35                                             | 01:35 🗸    | 0    | Saver Lite | 136.70 AUD           | ~ |
| Sydney (SYD) 07:15  australia   | non stop          | Melbourne (MEL) 08:50                                             | 01:35 🗸    | 0    | Saver Lite | 136.70 AUD           | ~ |
| Sydney (SYD) 07:30              | non stop          | Melbourne (MEL) 09:05                                             | 01:35 🗸    | 0    | Saver Lite | 136.70 AUD           | ~ |
| → Sydney (SYD) 07:45  australia | non stop          | Melbourne (MEL) 09:20                                             | 01:35 🗸    | 0    | Saver Lite | 136.70 AUD           | ~ |
| Sydney (SYD) 08:00 australia    | non stop          | Melbourne (MEL) 09:35                                             | 01:35 🗸    | 0    | Saver Lite | 136.70 AUD           | ~ |
| → Sydney (SYD) 08:30  australia | non stop          | Melbourne (MEL) 10:05                                             | 01:35 🗸    | 0    | Saver Lite | 136.70 AUD           | ~ |
| Sydney (SYD) 09:00 australia    | non stop          | Melbourne (MEL) 10:35                                             | 01:35 🗸    | 0    | Saver Lite | 136.70 AUD           | ~ |
| Sydney (SYD) 10:00              | non stop          | Melbourne (MEL) 11:35                                             | 01:35 🗸    | 0    | Saver Lite | 136.70 AUD           | ~ |
| Sydney (SYD) 11:00              | non stop          | Melbourne (MEL) 12:35                                             | 01:35 🗸    | 0    | Saver Lite | 136.70 AUD           | ~ |
| Sydney (SYD) 12:00              | non stop          | Melbourne (MEL) 13:35                                             | 01:35 🗸    | 0    | Saver Lite | 136.70 AUD           | ~ |