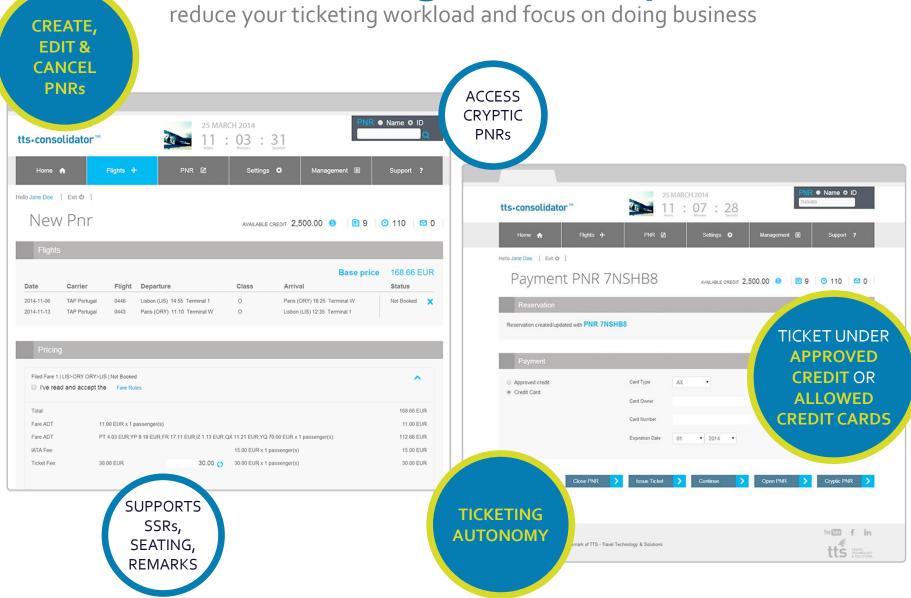

### tts-consolidator™

optimizing consolidation business

**CONNECTS TO EACH AGENCY** PCC/SID 19:26:11 tts-consolidator Flights + Hello Jack Doe | Exit o | Home Search as Select 405.00 Multi destinations SALES Miami Travel Dubai Travel Departure Return 59 PNRs **©** Queues 1 0 0 0 with seat + PTC +11 years -11 years -2 years SEATING REPLIES VENDOR REMARKS ☑ Only direct flights ☐ Flexi Flights ☐ Cross Ticketing ☑ KEEP USING THE Pending Credit Request **GDS AND TTS** Requested amount Request date User **CONSOLIDATOR Dubai Trave** 2014-03-18 2,500.00 Dubai Travel 2014-03-15 1,000.00 2014-03-15 **SAMETIME** ☑ IATA Board 2014-03-151 Procedures regarding reissues

### tool up your business

management, automation and ticketing

**ATTHE** 

**AUTOMATED TICKETING FOR NON-IATA SUB-BRANCHES FREELANCERS HOMEAGENTS** 

#### GREAT SEARCH FLEXIBILITY

best price search and availability search optimize flight search

#### TICKETING AUTONOMY

reduce your ticketing workload and focus on doing business

### ticketing autonomy