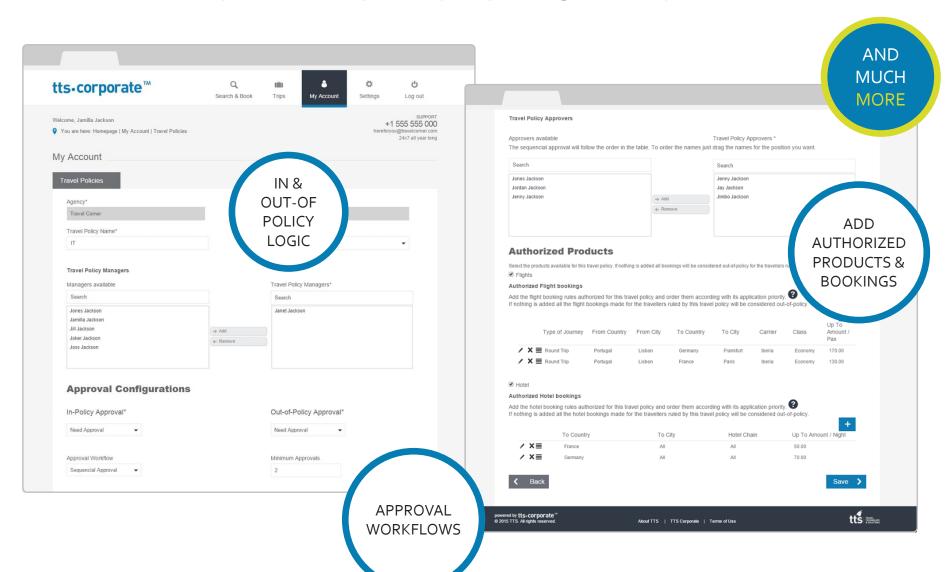

#### TRAVEL POLICY MANAGEMENT SIMPLIFIED

simple and friendly policy management experience

### travel policy management simplified

simple and friendly travel policy management experience

### insightful travel policy application

alerts are present through all the booking process