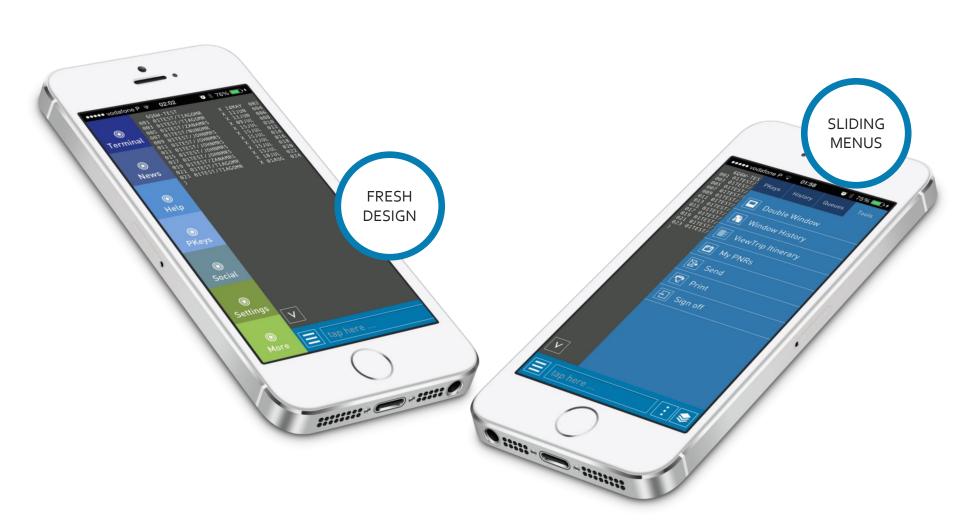

### extremely intuitive

new design and experience

### faster work environment

faster GDS response and improved touch interaction

### device synchronization

information is stored in the cloud