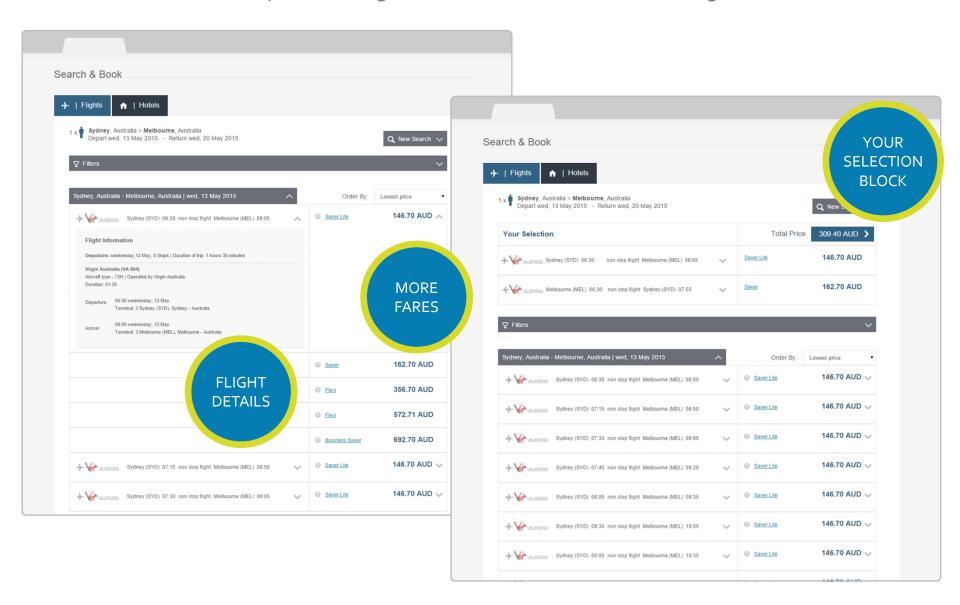

### rich content & branding

easily access to fare benefits and to other fares for a flight combination