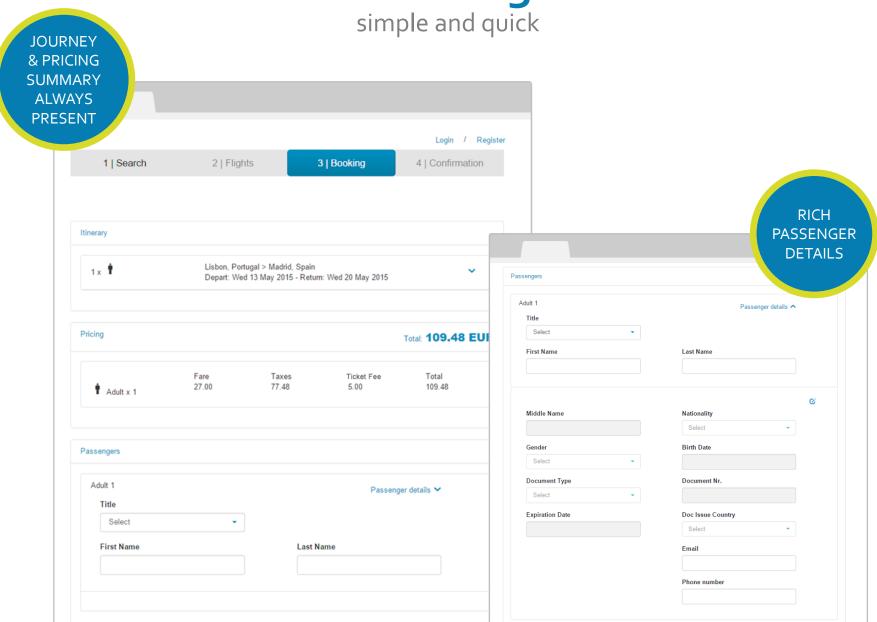

#### IMPROVED EXPERIENCE

a single interface no matter which device you're using

#### MORE PRODUCTIVITY

new tools simplify the travel agents work

#### MORE CONTROL

to use the application as suits you best