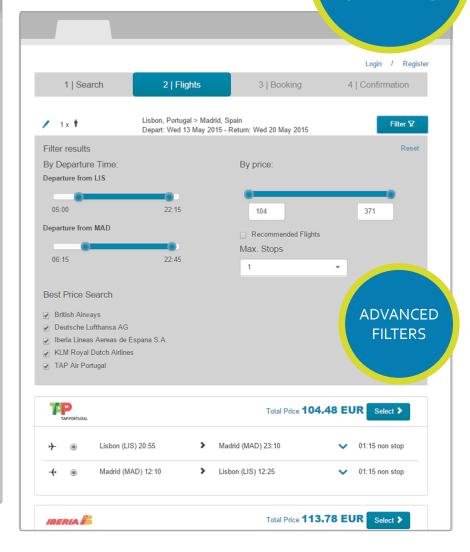

IGHTS**

offer an online booking channel for your customers that like to make their own flight bookings

#### INTEGRATE IT IN ANY WEBPAGE

use the iframe wherever you want, in your website, facebook page, etc

#### SETUP YOUR BOOKING RULES

tune your booking engine according to your business rules

#### KNOW WHO YOUR CLIENTS ARE

user registration allows you to keep a data base of your online customers

#### be online and keep being close

open a new sales channel without risks



offer a 24/7 booking service to your customers



increase business opportunities



maintain the close relation that characterizes small agencies

### flight search

advanced search



JOINS
TOGETHER
THE FLIGHTS
AVAILABLE
FOR EACH
PRICE

#### flight results

optimized results

SUPPORTS
BEST PRICE &
OW FARING





### ow faring

a specific design to better accomodate ow faring

|                                 |                   |                                                                   |            |      |            | Hello Jane Jackson / | ( |
|---------------------------------|-------------------|-------------------------------------------------------------------|------------|------|------------|----------------------|---|
| 1   Search                      |                   | 2   Flights                                                       | 3   Boo    | king |            | 4   Confirmation     |   |
| / 1x †                          |                   | Australia > Melbourne, Australia<br>Wed 16 Sep 2015 Return: Wed 2 | 3 Sep 2015 |      |            | Filter Ω             |