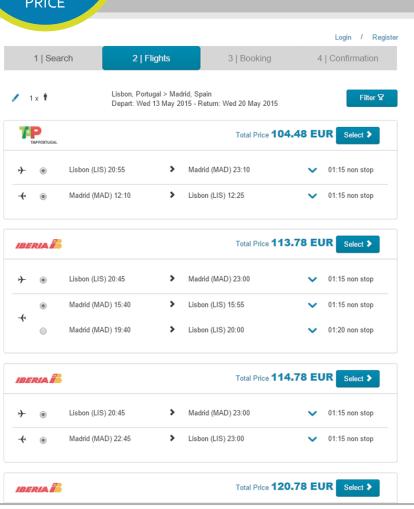

### flight search

advanced search

JOINS
TOGETHER
THE FLIGHTS
AVAILABLE
FOR EACH
PRICE

#### flight results

optimized results

SUPPORTS
BEST PRICE &
OW FARING