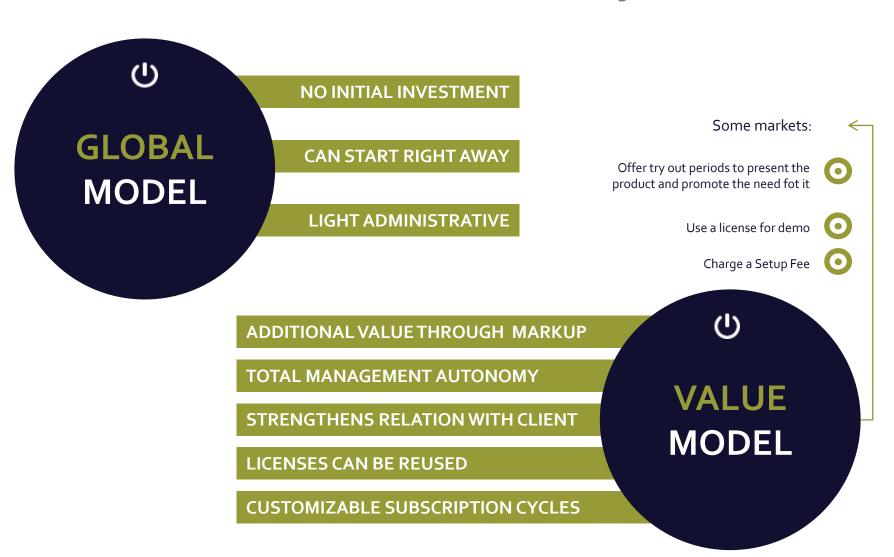

### business models

different models to meet different strategies

### global model

business models

FIXED PRICE

Price is the same to all clients

SETUP IS HANDLED BY TTS

License is activated by TTS after information has been received from TRAVELPORT

CLIENT IS INVOICED BY TTS

TTS invoices the client directly

NO INITIAL INVESTMENT

Start selling when you wish and order just after sale has been made

### value model

business models

#### SUPPORTS MARKUP

Client price is defined by local TRAVELPORT

#### FULL AUTONOMY

Complete autonomy over license usage: reuse licenses, offer variable subscription cycles

#### CLIENT MANAGED BY TRAVELPORT

TRAVELPORT manages all interactions with the client

#### LICENSE MANAGEMENT CONSOLE

Access an application where you can have a complete overview of your sales, provision your customer and manage all your licenses without the intervention of TTS

#### 5 PACK TO START AND ADD MORE AS YOU GO

Start with a 5 license pack that you can sell straight away or use some for demo or marketing

### business models

different models to meet different strategies

learn more @