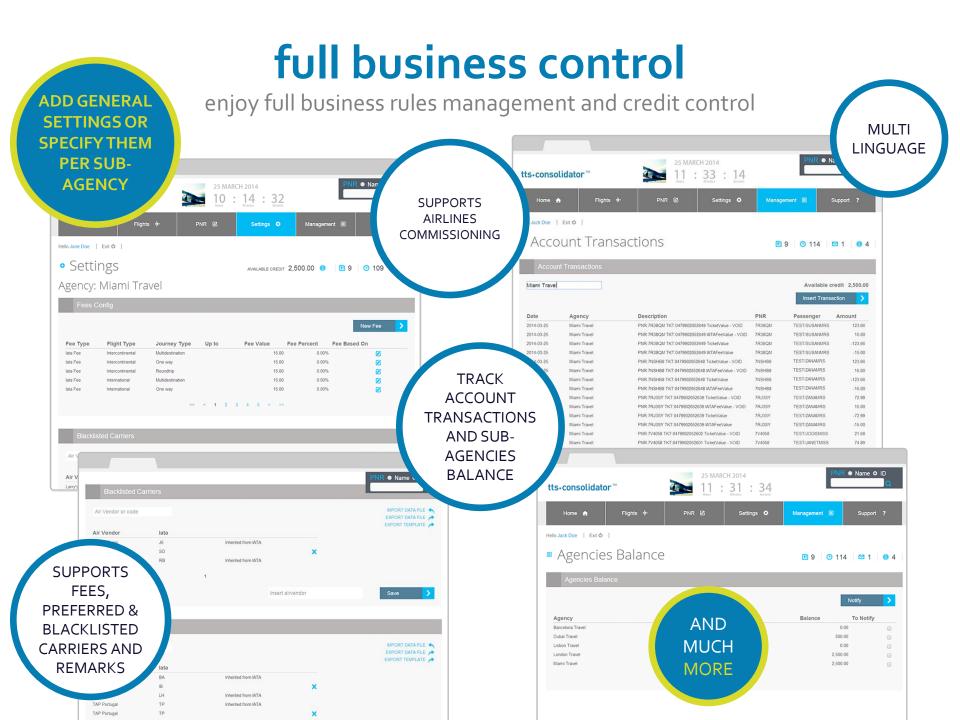

#### **FULL BUSINESS CONTROL**

enjoy full business rules management and credit control

### let your business grow

don't let it freeze

Automation allows consolidators to focus on business instead of using valuable human resources to do repetitive tasks

RISK MANAGEMENT

Credit control lets Consolidators decide about the risk they are willing to take with each sub-agency

Sub-agencies can offer a complete service to their customers, no delays

Automation decreases the need for GDS experts from both parties

Consolidators offer a better service to sub-agencies and their customers