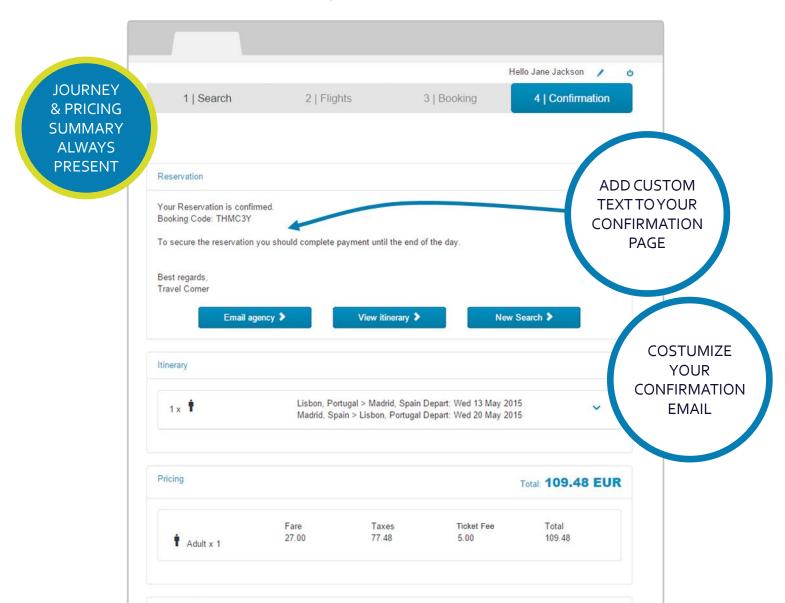

#### IMPROVED EXPERIENCE

a single interface no matter which device you're using

#### MORE PRODUCTIVITY

new tools simplify the travel agents work

#### MORE CONTROL

to use the application as suits you best