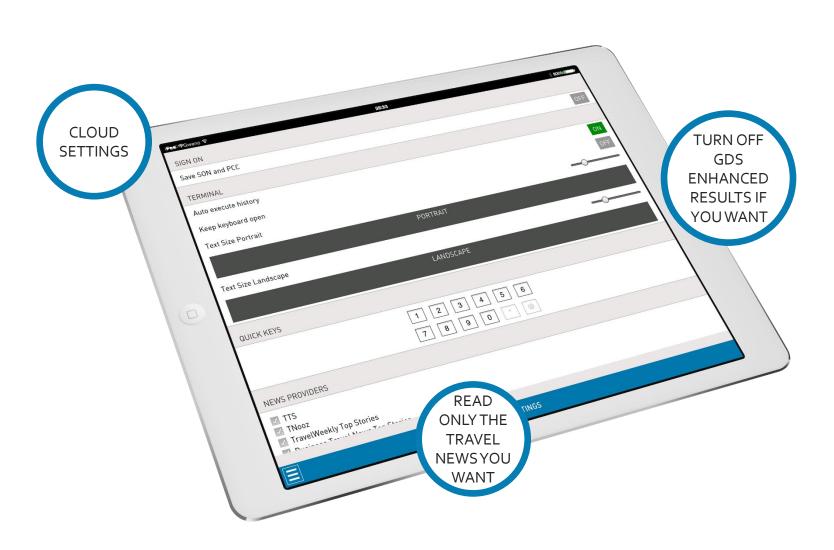

### device synchronization

information is stored in the cloud

### more productivity

new tools simplify travel agents' work

### more control

to use the application as suits you best