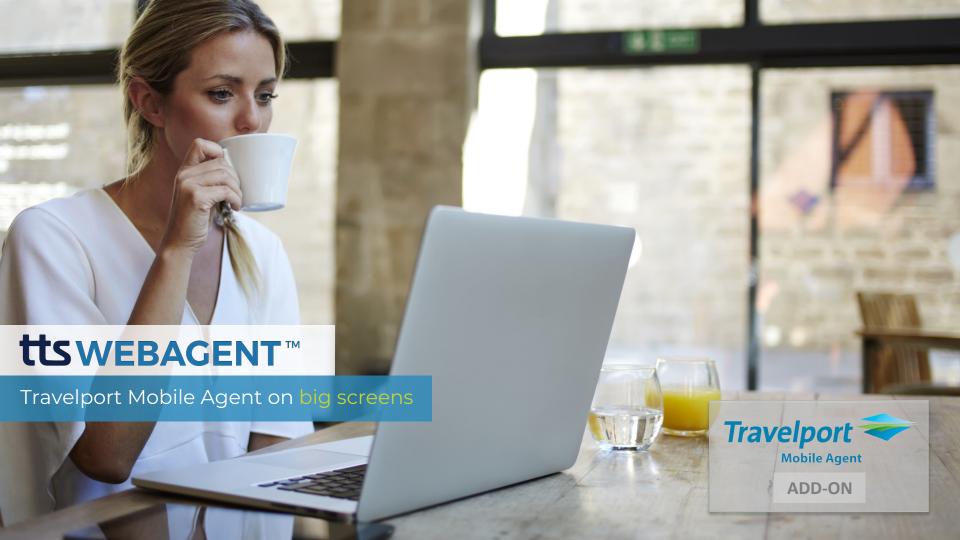

#### WHAT IS IT?

WEB-BASED GDS ACCESS FOR LAPTOPS AND DESKTOPS

## AVAILABLE FOR ALL TRAVELPORT MOBILE AGENT USERS, THIS ADD-ON SUPPORTS FULL SYNCHRONIZATION BETWEEN TTS WEBAGENT AND DEVICES WITH TRAVELPORT MOBILE AGENT

TTS WebAgent is a solution that brings web-based GDS access to big screens, allowing access to the full features of Travelport Mobile agent on desktops and laptops. No installation needed.