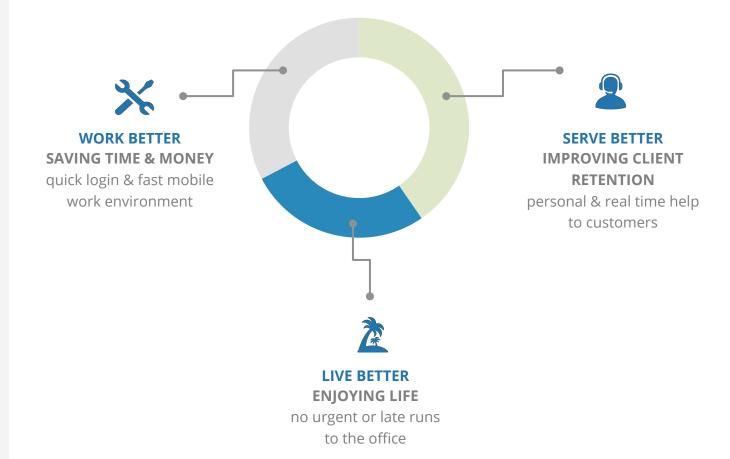

## WHY DO YOU NEED IT?

ACCESS YOUR GDS ANYTIME, ANYWHERE

### WRAP UP!

Access your most important working tool
- your GDS cryptic terminal - anytime, anywhere and offer great customer service by helping your customers right when they need.

Transform every opportunity in value

Fast GDS response and typingless features like

Linked commands, Enhanced results, Pkeys, History,

Queues watcher, My PNRs,

Double Window just to name a few were carefully designed to take the best out of touch interaction to provide you a fast mobile work environment

- > OFFER 24/7 CUSTOMER SERVICE
- NO MORE URGENT OR LATE RUNS TO THE OFFICE
- > FULL SYNCHRONIZATION WITH YOUR PCC/SID

- **ENABLES REMOTE WORKING**
- WORK COMFORTABLY AT HOME
- NO MORE URGENT OR LATE RUNS TO THE OFFICE