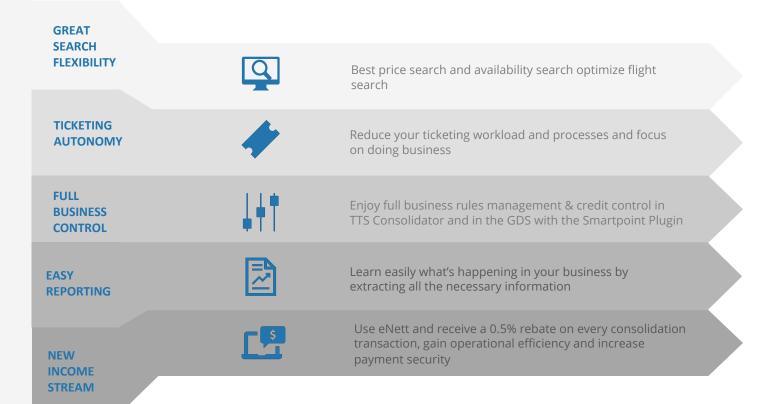

## BUILT TO OPTIMIZE THE CONSOLIDATION/HOST AGENCY BUSINESS, IT ENSURES EACH OPERATION IS DONE ON THE RESPECTIVE AGENCY PCC

TTS Consolidator is a solution that optimizes the consolidation/host agency business, enabling consolidators/host agencies to offer ticketing autonomy to their non-IATA/independent agencies while providing financial control to the consolidator. No installation needed.

- MINIMIZES CONSOLIDATOR'S FINANCIAL RISK
- ENABLES CONSOLIDATION/HOST AGENCY BUSINESS GROWTH
- REDUCES THE NEED OF GDS SPECIALIZED HUMAN RESOURCES

## WHY DO YOU NEED IT?

• • •

DON'T LET OT FREEZE

FULL BUSINESS CONTROL NEW INCOME STREAM

WRAP UP!

Offer your sub-agencies/ independent agents the ability to issue tickets and allow them to compete in the IATA agencies league while bringing automation to your business. Insert general business rules or specify them per subagency: fees, preferred and blacklisted carriers, remarks, just to name a few.

Control your financial risk by managing your sub-agencies/ independent agents credit line and allowed credit cards both in TTS Consolidator and in the GDS with the Smartpoint Plugin.

Use eNett as your consolidation form of payment and receive a rebate from every transaction, reduce the BSP guarantees due to lower BSP cash payments, simplify reconciliation and reduce the risk of fraud and supplier default.