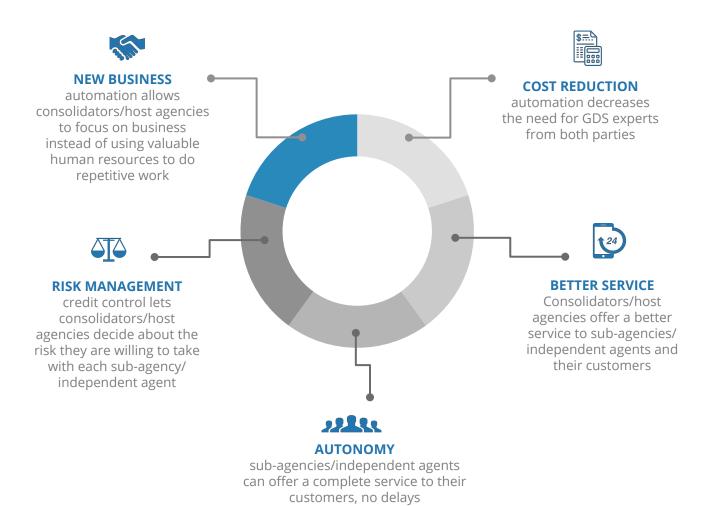

## WHY DO YOU NEED IT?

• • •

DON'T LET OT FREEZE

FULL BUSINESS CONTROL NEW INCOME STREAM

WRAP UP!

Offer your sub-agencies/ independent agents the ability to issue tickets and allow them to compete in the IATA agencies league while bringing automation to your business. Insert general business rules or specify them per subagency: fees, preferred and blacklisted carriers, remarks, just to name a few.

Control your financial risk by managing your sub-agencies/ independent agents credit line and allowed credit cards both in TTS Consolidator and in the GDS with the Smartpoint Plugin.

Use eNett as your consolidation form of payment and receive a rebate from every transaction, reduce the BSP guarantees due to lower BSP cash payments, simplify reconciliation and reduce the risk of fraud and supplier default.