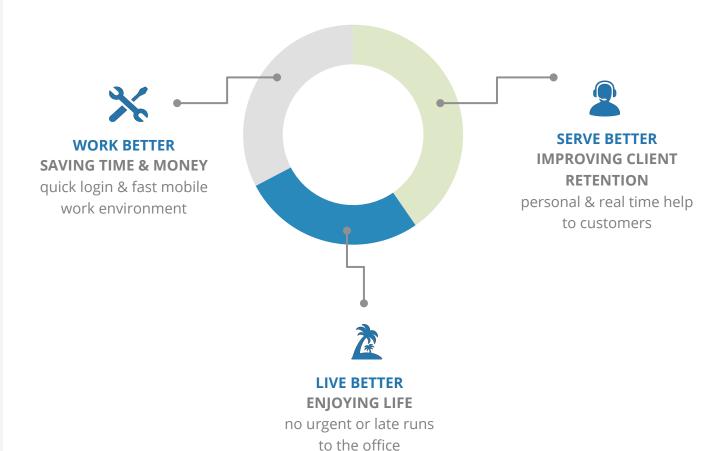

### WRAP UP!

Access your most important working tool
- your GDS cryptic terminal - anytime, anywhere and offer great customer service by helping your customers right when they need.

Transform every opportunity in value

Fast GDS response and typingless features like

Linked commands, Enhanced results, Pkeys, History,

Queues watcher, My PNRs,

Double Window just to name a few were carefully designed to take the best out of touch interaction to provide you a fast mobile work environment