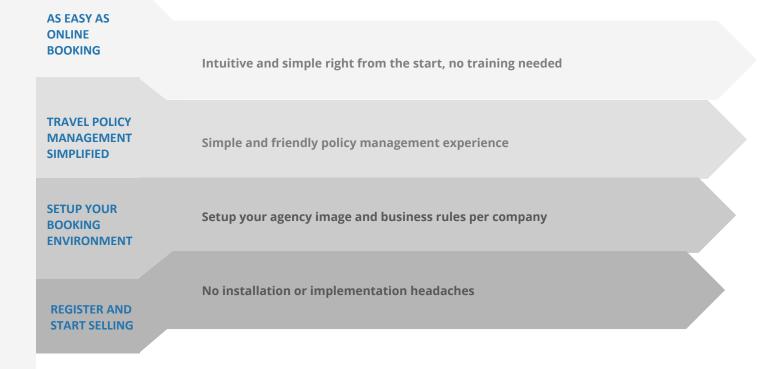

# AGENCIES CAN SELF-REGISTER AND START USING THIS CORPORATE BOOKING TOOL RIGHT AWAY, ADDING AS MUCH COMPANIES AS THEY WANT

TTS Corporate is a corporate booking solution with no implementation and booking costs that offers a fast booking flow to travellers, while ensuring travel compliance whenever there are corporate travel policies in place. It provides a truly simple management experience to travel agents.

- GIVE AUTONOMY TO YOUR CORPORATE CLIENTS
- TAILOR IT TO EACH OF YOUR COMPANY'S NEEDS
- > FREE TO USE ON ALL STANDARD FEATURES