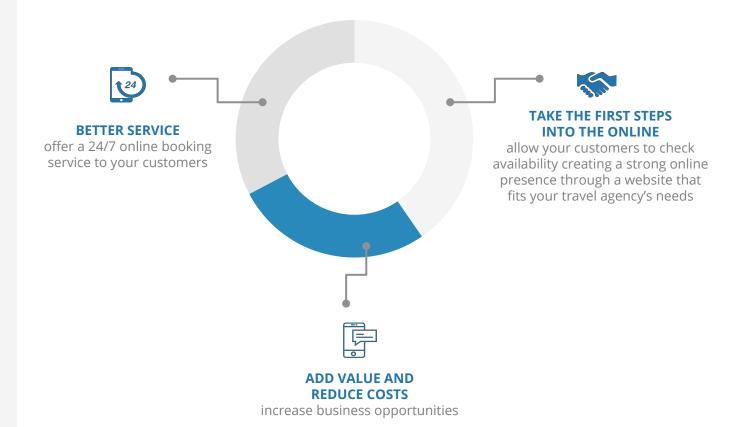

## WHY DO YOU NEED IT?

OPEN A NEW SALES CHANNEL WITHOUT RISKS

#### **tts**WEBOOK SUITE™

BETTER SERVICE: ALWAYS KEEP TRACK COST REDUCTION

WRAP UP!

Customize your TTS
WeBook Suite website
look and feel, add your
business logic, integrate
your new booking engine
in your Facebook page in
a blink of an eye and start
selling online now

Offer your clients a simple and quick booking flow and don't lose another booking again. Give autonomy to your clients to book their trips and offer them a better customer experience.

By allowing your customers to check information in your professional website and to see and book their trips online through your internet booking engine, you can reduce the need for more resources