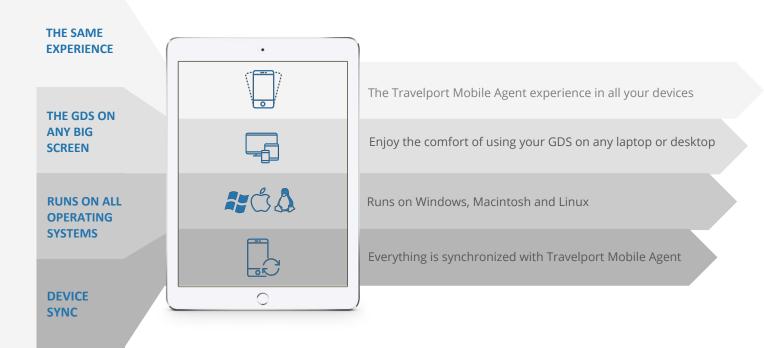

## AVAILABLE FOR ALL TRAVELPORT MOBILE AGENT USERS, THIS ADD-ON SUPPORTS FULL SYNCHRONIZATION BETWEEN TTS WEBAGENT AND DEVICES WITH TRAVELPORT MOBILE AGENT

TTS WebAgent is a solution that brings web-based GDS access to big screens, allowing access to the full features of Travelport Mobile agent on desktops and laptops. No installation needed.

It allows users to change devices and pick up where they left off. Users can start a reservation at Travelport Mobile Agent in their smartphone and finish it on their laptop with TTS Web Agent, without having to EndTransact before changing devices