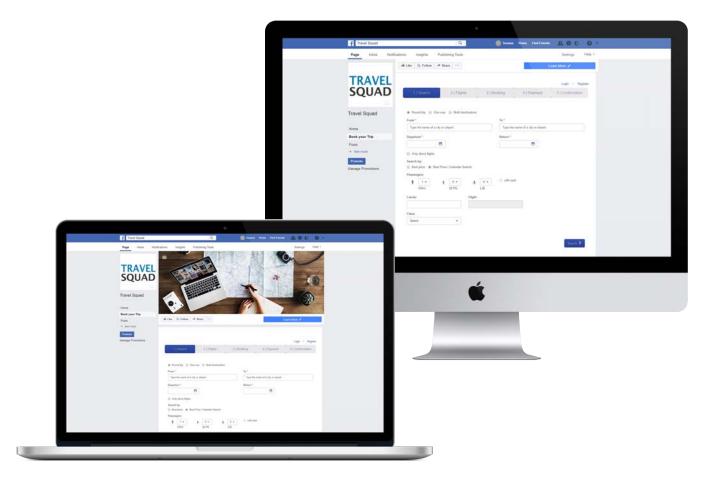

world through a professional travel agency website with your own branding and an integrated internet booking engine that seamlessly integrates in your website and Facebook page.

- DIFFERENT WEBSITE PROFESSIONAL TEMPLATES TO CHOOSE FROM
- CUSTOM BRANDING TO FIT YOUR TRAVEL AGENCY NEEDS
- > ONLINE BOOKING WITH MINIMUM INVESTMENT



#### **tts**WEBOOK SUITE™

### WHAT IS IT?



TRAVEL AGENCY WEBSITE WITH AN INTEGRATED BOOKING ENGINE











Optimized for desktop and mobile



Payment Gateway integration



Content Management Autonomy



#### **ttswebook suite**™

### **HOW IT LOOKS?**

• • •

DIFFERENT PROFESSIONAL WEBSITE TEMPLATES TO CHOOSE FROM



Check the **live demo** 











#### **ttswebook suite**™

### **HOW IT LOOKS?**



INTERNET BOOKING ENGINE INTEGRATION WITH FACEBOOK





#### **tts**WEBOOK SUITE™

## WHY DO YOU NEED IT?



OPEN A NEW SALES CHANNEL WITHOUT RISKS





#### **tts**WEBOOK SUITE™



BETTER SERVICE: ALWAYS KEEP TRACK COST REDUCTION

WRAP UP!

Customize your TTS
WeBook Suite website
look and feel, add your
business logic, integrate
your new booking engine
in your Facebook page in
a blink of an eye and start
selling online now

Offer your clients a simple and quick booking flow and don't lose another booking again. Give autonomy to your clients to book their trips and offer them a better customer experience.

By allowing your customers to check information in your professional website and to see and book their trips online through your internet booking engine, you can reduce the need for more resources



#### **tts**webook suite™

## DO YOU H